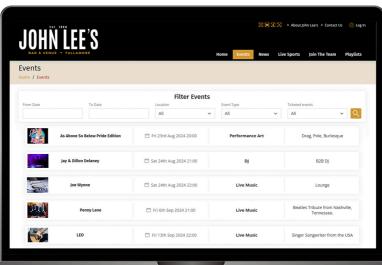

## **♣** Manage Mulitple Events

Create and manage unlimited events and event pages.

Easily add a new event, create event types and view details of your events listing

## Events venue Lee's Bar's benefit from Dotser Tickets.

- Ticketing and booking system which manages ticket sales per table layout with number restrictions
- Tickets validated in real time using phones camera to quickly scanning a QR codes.