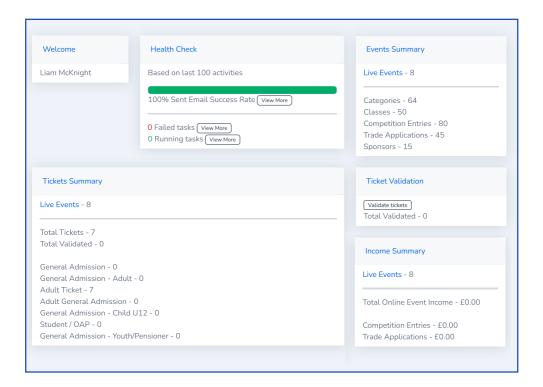

## Live dashboard

## Access all vital information easily from one dashboard. Gain critical insights on attendees, event ticket sales and revenues

- Real-time reporting and analytics
- View a wide array of reports to assess your events' performance
- Access details on ticket purchases and key sales results