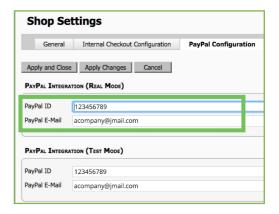

## Payment Gateways

#### **Multiple Payment Options**

Allow customers choose how they want to pay - secure shopping cart with multi payment gateways.

Customers can pay for products and services using a secure shopping cart system and reputable payment gateways from leading payment providers.

Dotser work with Stripe software in order to accept payments and manage businesses online.