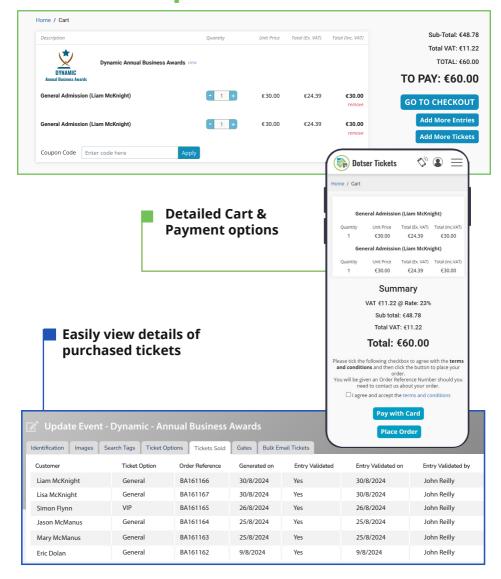

# Simple fast add to cart and checkout process

## Access all vital information easily from one dashboard. Gain critical insights on attendees, event ticket sales and revenues

- Real-time reporting and analytics
- View a wide array of reports to assess your events' performance
- Access details on ticket purchases and key sales results