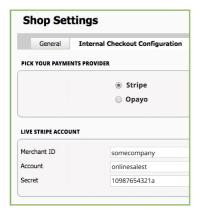

## Payment Gateways

#### **Multiple Payment Options**

Allow customers choose how they want to pay - secure shopping cart with multi payment gateways.

Customers can pay for products and services using a secure shopping cart system and reputable payment gateways from leading payment providers.

Dotser work with Stripe software in order to accept payments and manage businesses online.