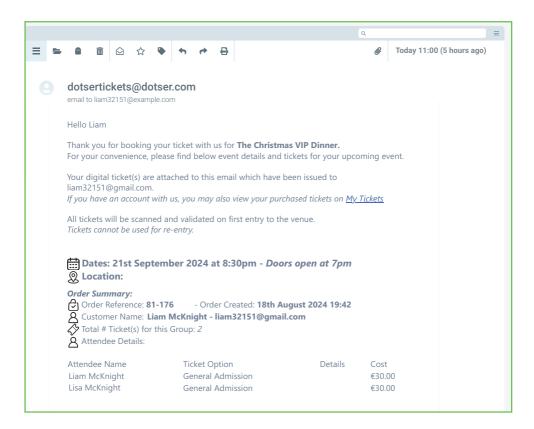

## Confirmation Email

Reduce administration time with automated confirmation emails and QR Code tickets.