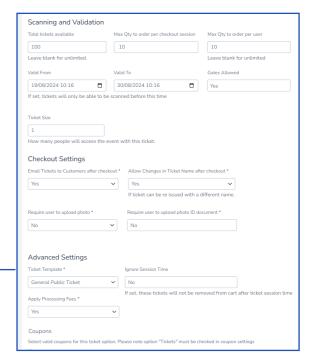

## **Ticket Setup Options**

Create create customised ticket types and set up pricing, capacity limits, group ticketing, add-ons, Coupons

Assign custom settings to checkout, validation, coupons & fees Setup different types of tickets and rates for your customers to purchase online.