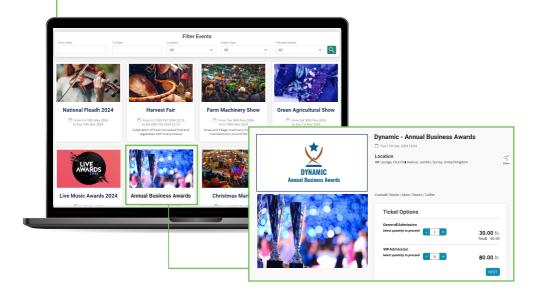

## **♣** Manage Mulitple Events

Create and manage unlimited events and event pages.

Easily add a new event, create event types and view details of your events listing

## **Ticket Setup Options**

Create create customised ticket types and set up pricing, capacity limits, group ticketing, add-ons, Coupons

Assign custom settings to checkout, validation, coupons & fees Setup different types of tickets and rates for your customers to purchase online.