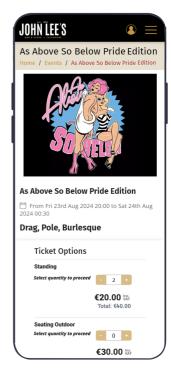

# Simple fast add to cart and checkout process

## Events venue Lee's Bar's benefit from Dotser Tickets.

- Ticketing and booking system which manages ticket sales per table layout with number restrictions
- Tickets validated in real time using phones camera to quickly scanning a QR codes.