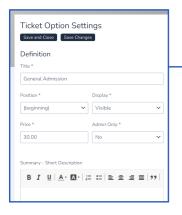

## **Ticket Setup Options**

Create create customised ticket types and set up pricing, capacity limits, group ticketing, add-ons, Coupons

Assign custom settings to checkout, validation, coupons & fees Setup different types of tickets and rates for your customers to purchase online.