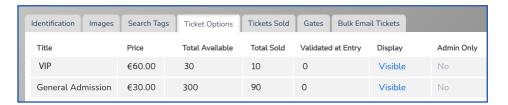

## **Ticket Setup Options**

Create create customised ticket types and set up pricing, capacity limits, group ticketing, add-ons, Coupons

Assign custom settings to checkout, validation, coupons & fees Setup different types of tickets and rates for your customers to purchase online.