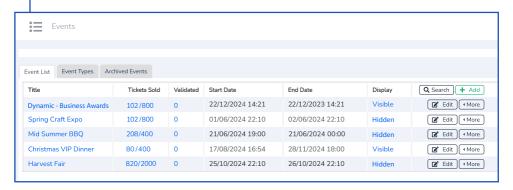

## **♣** Manage Mulitple Events

Create and manage unlimited events and event pages.

Easily add a new event, create event types and view details of your events listing